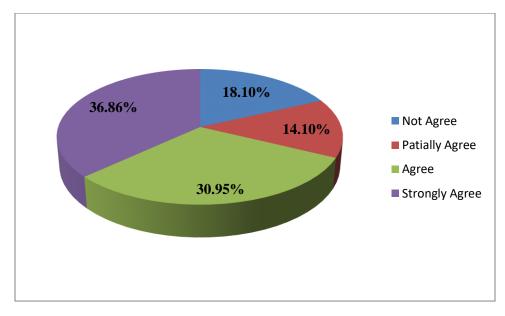

#### Tabular Analysis of Teacher's Feedback Response:

|                  |           | -         |       |                |       |
|------------------|-----------|-----------|-------|----------------|-------|
|                  |           | Partially |       |                |       |
| Questions        | Not Agree | Agree     | Agree | Strongly Agree | Total |
| 1                | 1         | 2         | 43    | 14             | 60    |
| 2                | 5         | 10        | 31    | 14             | 60    |
| 3                | 4         | 4         | 41    | 11             | 60    |
| 4                | 5         | 2         | 40    | 13             | 60    |
| 5                | 2         | 1         | 20    | 37             | 60    |
| Total            | 17        | 19        | 175   | 89             | 300   |
| Total Percentage | 5.67      | 6.33      | 58.33 | 29.67          |       |
|                  |           |           |       | 000/           |       |

The total percentage of rating = Agree + Strongly Agree = 88%'

Scale of opinion of feedback 2 is found to be at rank A = (100-80)

Fig. 2 Category Wise Teacher's Feedback

Fig. 3 – Percentage of total responses