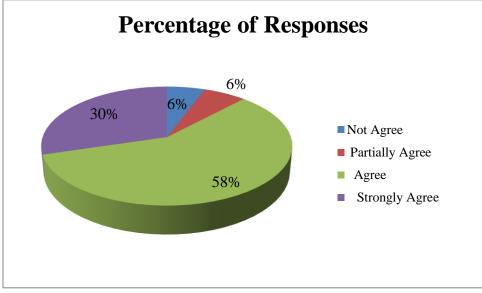

The total percentage of rating = Agree + Strongly Agree = 88%'

Scale of opinion of feedback 2 is found to be at rank A = (100-80)

Fig. 2 Category Wise Teacher's Feedback

Fig. 3 – Percentage of total responses