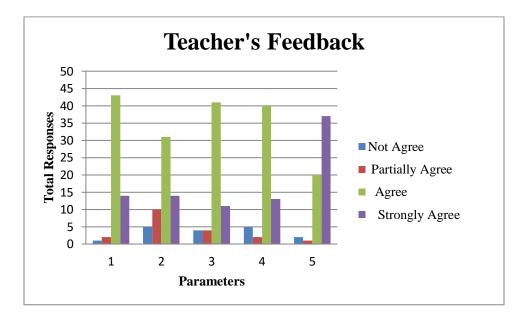

#### Tabular Analysis of Teacher's Feedback Response:

|                  |           | -         |       |                |       |
|------------------|-----------|-----------|-------|----------------|-------|
|                  |           | Partially |       |                |       |
| Questions        | Not Agree | Agree     | Agree | Strongly Agree | Total |
| 1                | 1         | 2         | 43    | 14             | 60    |
| 2                | 5         | 10        | 31    | 14             | 60    |
| 3                | 4         | 4         | 41    | 11             | 60    |
| 4                | 5         | 2         | 40    | 13             | 60    |
| 5                | 2         | 1         | 20    | 37             | 60    |
| Total            | 17        | 19        | 175   | 89             | 300   |
| Total Percentage | 5.67      | 6.33      | 58.33 | 29.67          |       |
|                  |           |           |       | 000/           |       |

The total percentage of rating = Agree + Strongly Agree = 88%'

Scale of opinion of feedback 2 is found to be at rank A = (100-80)

Fig. 2 Category Wise Teacher's Feedback

Fig. 3 – Percentage of total responses