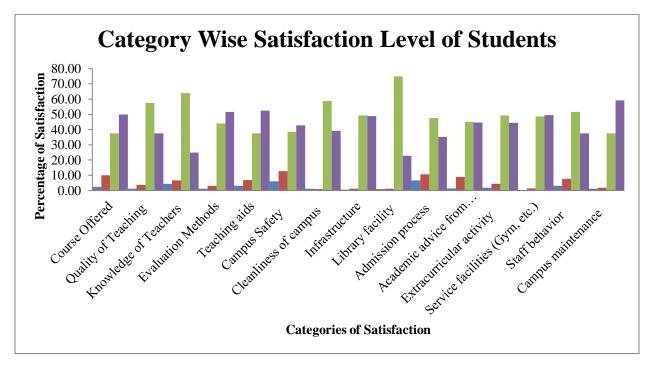

#### Tabular Analysis of Students Feedback Response:

| I abular Analysis of Stud         1. How likely would you         Most Likely)                                                                         |                                        |              | -                   | friend or col | league (Rate 1 to | <b>5</b> , 1 = U | nlikely 5 =          |
|--------------------------------------------------------------------------------------------------------------------------------------------------------|----------------------------------------|--------------|---------------------|---------------|-------------------|------------------|----------------------|
|                                                                                                                                                        | - Average                              | 3= Likely    | <b>4</b> = <b>M</b> | ost Likely    | 5= Always         |                  | Responder<br>Fotal % |
| 45                                                                                                                                                     | 59                                     | 12           | 0                   | 258           | 318               |                  | 800                  |
| 5.62%                                                                                                                                                  | 7.37%                                  | 15%          |                     | 32.25%        | 39.75%            |                  | 100                  |
| The total percentage of rating 3 (Likely) + 4 (Most likely) + 5 (Always) = 87 %<br>Scale of opinion of feedback 1 is found to be at rank A = (100- 80) |                                        |              |                     |               |                   |                  |                      |
| 2. How would you i                                                                                                                                     | rate your sa                           | tisfaction   | with the c          | ollege on t   | hese following p  | aramete          | ers                  |
| Parameters                                                                                                                                             | No                                     | ot Satisfied | Avera               | ge Sat        | isfied Very S     | atisfied         | Total %              |
| a) Course Offered                                                                                                                                      |                                        | 2.50%        | 10.00               | % 37          | .50%              | 50.0%            | 100.00               |
| b) Quality of Teaching                                                                                                                                 |                                        | 1.25%        | 3.75                | % 57          | .50%              | 37.5%            | 100.00               |
| c) Knowledge of Teachers                                                                                                                               |                                        | 4.38%        | 6.75                | % 63          | .88%              | 25.0%            | 100.00               |
| d) Evaluation Methods                                                                                                                                  |                                        | 1.25%        | 3.13                | % 44          | .13%              | 51.5%            | 100.00               |
| e) Teaching aids                                                                                                                                       |                                        | 3.00%        | 6.88                | % 37          | .63%              | 52.5%            | 100.00               |
| f) Campus Safety                                                                                                                                       |                                        | 6.00%        | 12.75               | % 38          | .50%              | 42.8%            | 100.00               |
| g) Cleanliness of campus                                                                                                                               |                                        | 1.25%        | 1.00                | % 58          | .63%              | 39.1%            | 100.00               |
| h) Infrastructure                                                                                                                                      |                                        | 0.63%        | 1.13                | % 49          | .38%              | 48.9%            | 100.00               |
| i) Library facility                                                                                                                                    |                                        | 1.00%        | 1.25                | % 75          | .00%              | 22.8%            | 100.00               |
| j) Admission process                                                                                                                                   |                                        | 6.75%        | 10.63               | % 47          | .50%              | 35.1%            | 100.00               |
| k) Academic advice from c                                                                                                                              | college                                | 1.50%        | 8.88                | % 45          | .00%              | 44.6%            | 100.00               |
| l) Extracurricular activity                                                                                                                            |                                        | 1.88%        | 4.38                | % 49          | .38%              | 44.4%            | 100.00               |
| m) Service facilities (Gym,                                                                                                                            | , etc.)                                | 0.38%        | 1.50                | % 48          | .63%              | 49.5%            | 100.00               |
| n) Staff behavior                                                                                                                                      |                                        | 3.13%        | 7.75                | % 51          | .50%              | 37.6%            |                      |
| o) Campus maintenance                                                                                                                                  | naintenance 1.25% 1.88% 37.63% 59.3% 1 |              |                     |               | 100.00            |                  |                      |
| The average percentage of rating (Satisfied + Very Satisfied / 15) = 98.29%<br>Scale of opinion of feedback 1 is found to be at rank A = (100- 80)     |                                        |              |                     |               |                   |                  |                      |
| 3. Overall rating of the colle                                                                                                                         | ege 0 = V                              | ery Poor     | 1 = Poor            | 2= Satified   | 3= Very satisfied | 1 4=             | = Excellent          |
| Total Responder                                                                                                                                        |                                        | 20           | 10                  | 150           | 51                | 9                | 101                  |

Internal Quality Assurance Cell, Mangaldai College District: Darrang, Assam

| Level 2.5% 1.25% 18.75% 64.87% | 12.625% |
|--------------------------------|---------|

Fig. 1 Category Wise Student Satisfaction in Mangaldai College

The following are the observations from student's feedback:

- 1. The students are satisfied with the course offered in the college. 87.5 % of students are satisfied with the course offered by the college.
- 2. Library facility should be enhancing with digital facilities.
- 3. ICT tools should be used by the teacher as much as possible.
- 4. Behaviors of office staff towards the students should be more polite and supportive.