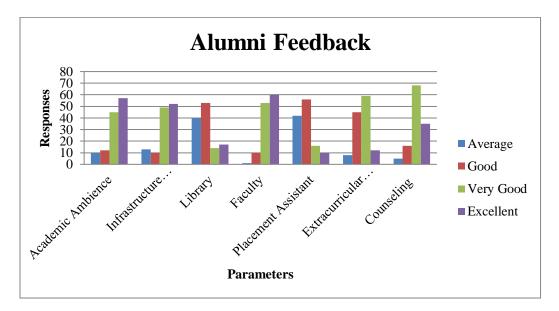

### Category: 1: STUDENT"S FEEDBACK

| Mode of feedback collection:      | Offline |
|-----------------------------------|---------|
| Total number of responder:        | 800     |
| Total number questions attempted: | 17      |
| Screenshot of feedback form:      |         |