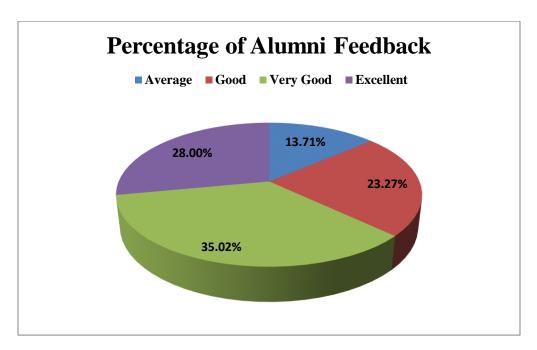

### Category: 1: STUDENT"S FEEDBACK

| Mode of feedback collection:      | Offline |
|-----------------------------------|---------|
| Total number of responder:        | 800     |
| Total number questions attempted: | 17      |
| Screenshot of feedback form:      |         |