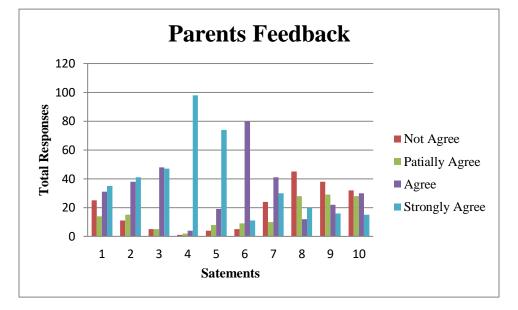

### **Category: 3: PARENTS FEEDBACK**

| Mode of feedback collection:      | Offline |
|-----------------------------------|---------|
| Total number of responder:        | 105     |
| Total number questions attempted: | 10      |
| Screenshot of feedback form:      |         |